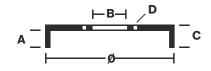

## **Technical specifications**

| EAN code       | Axle            |
|----------------|-----------------|
| 8020584725610  | Rear            |
|                |                 |
| Width          | Height          |
| <b>50</b> mm   | 85,5            |
|                | -               |
| Centering      | Max diame       |
| <b>54,9</b> mm | <b>204,5</b> mm |