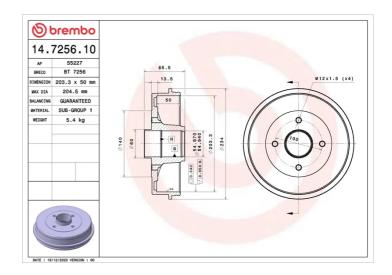

## DRUM 14.7256.10

The 14.7256.10 drum is synonymous with reliability

Brembo has developed several design solutions for drum brakes which combine multiple materials to reduce the overall weight. The most popular range of lamellar graphite cast iron drums is supplemented by cast iron drums with a steel sprocket flange and aluminium drums, whereby only the inner part of the drum on which the shoes operate are made of lamellar cast iron, namely the brake band. Additionally drums with built-in bearing kit and hub are added to this range.

## **Technical specifications**

| EAN code       | Axle            |
|----------------|-----------------|
| 8020584725610  | Rear            |
|                |                 |
| Width          | Height          |
| <b>50</b> mm   | 85,5            |
|                | -               |
| Centering      | Max diame       |
| <b>54,9</b> mm | <b>204,5</b> mm |