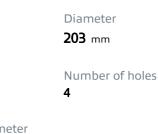

## **Technical specifications**

| EAN code       | Axle            |
|----------------|-----------------|
| 8020584725610  | Rear            |
|                |                 |
| Width          | Height          |
| <b>50</b> mm   | 85,5            |
|                | -               |
| Centering      | Max diame       |
| <b>54,9</b> mm | <b>204,5</b> mm |