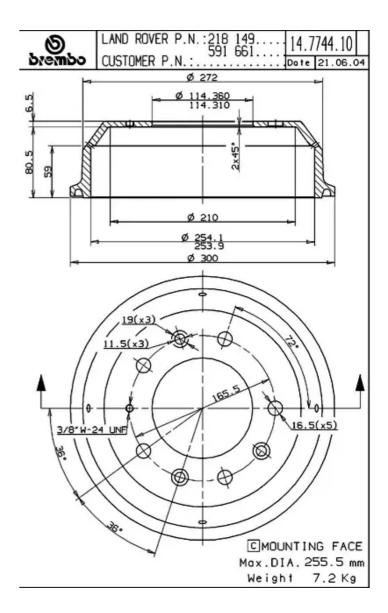

## **Technical specifications**

EAN code Axle Diameter **8020584774410 Rear 254** mm

Width Height Number of holes

**59** mm **85** 

Centering Max diameter 114,31 mm 255,5 mm

**COMPATIBLE VEHICLES** 