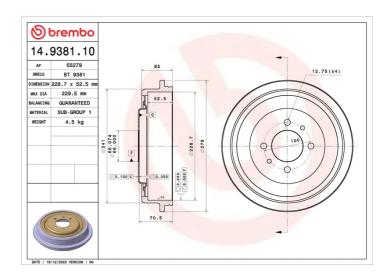

## DRUM 14.9381.10

## **Technical specifications**

EAN code Axle Diameter

8020584938119 Rear 228 mm

Width Height Number of holes
52,5 mm 72,5 4

Centering Max diameter

229,5 mm

**COMPATIBLE VEHICLES** 