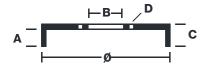

## **Technical specifications**

EAN code Axle Diameter

8020584938119 Rear 228 mm

Width Height Number of holes
52,5 mm 72,5 4

Centering Max diameter

229,5 mm

**COMPATIBLE VEHICLES** 