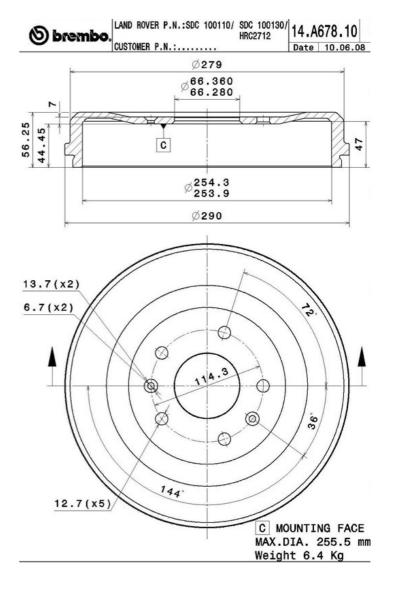

## **Technical specifications**

EAN code Axle Diameter 8020584017647 Rear 254 mm

Width Height Number of holes

**47** mm **56,25** 

Centering Max diameter 66,3 mm 255,5 mm

**COMPATIBLE VEHICLES** 

## **COMPATIBLE OE PART NUMBERS**

| HRC2712   | LAND ROVER |
|-----------|------------|
| SDC100110 | LAND ROVER |
| SDC100130 | LAND ROVER |