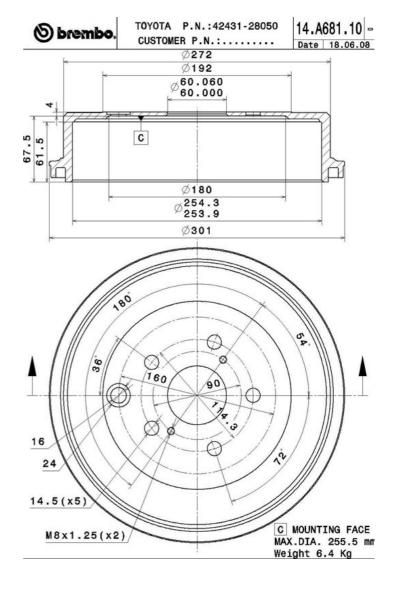

## **Technical specifications**

EAN code Axle 8020584022658 Rear

Diameter **254** mm

Width

Height

Max diameter

Number of holes

71,5 **61,5** mm

Centering 255,5 mm **60** mm

**COMPATIBLE VEHICLES** 