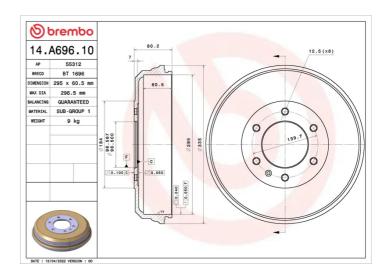

## DRUM 14.A696.10

## **Technical specifications**

EAN code Axle Diameter

8020584017197 Rear 295 mm

Width Height Number of holes
60,5 mm 80,2 6

Centering Max diameter

**296,5** mm

**COMPATIBLE VEHICLES** 