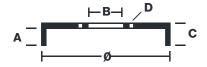

## **Technical specifications**

EAN code Axle Diameter

8020584017197 Rear 295 mm

Width Height Number of holes
60,5 mm 80,2 6

Centering Max diameter

**296,5** mm

**COMPATIBLE VEHICLES** 