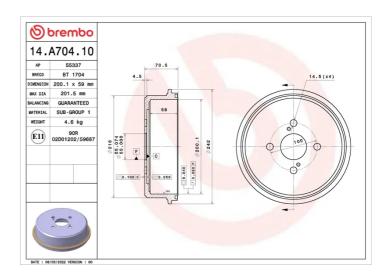

## DRUM 14.A704.10

## **Technical specifications**

EAN code Axle Diameter

8020584022641 Rear 200 mm

Width Height Number of holes
59 mm 70,5 4

Centering Max diameter

**201** mm

**COMPATIBLE VEHICLES** 