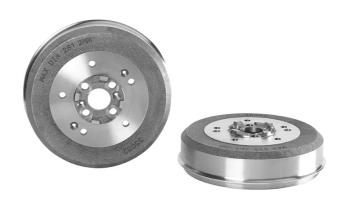

## DRUM 14.C016.10

The 14.C016.10 drum is synonymous with reliability

Brembo has developed several design solutions for drum brakes which combine multiple materials to reduce the overall weight. The most popular range of lamellar graphite cast iron drums is supplemented by cast iron drums with a steel sprocket flange and aluminium drums, whereby only the inner part of the drum on which the shoes operate are made of lamellar cast iron, namely the brake band. Additionally drums with built-in bearing kit and hub are added to this range.