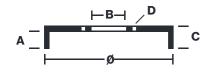

## **Technical specifications**

| EAN code       | Axle            |
|----------------|-----------------|
| 8020584215548  | Rear            |
|                |                 |
| Width          | Height          |
| <b>60,5</b> mm | 73,5            |
|                |                 |
| Centering      | Max diame       |
| <b>43</b> mm   | <b>261,2</b> mm |