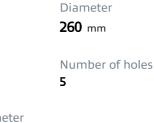

## **Technical specifications**

| EAN code       | Axle            |
|----------------|-----------------|
| 8020584215548  | Rear            |
|                |                 |
| Width          | Height          |
| <b>60,5</b> mm | 73,5            |
|                |                 |
| Centering      | Max diame       |
| <b>43</b> mm   | <b>261,2</b> mm |