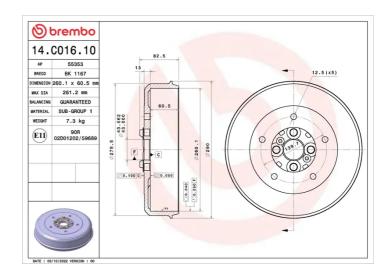

## () brembo

## DRUM 14.C016.10

The 14.C016.10 drum is synonymous with reliability

Brembo has developed several design solutions for drum brakes which combine multiple materials to reduce the overall weight. The most popular range of lamellar graphite cast iron drums is supplemented by cast iron drums with a steel sprocket flange and aluminium drums, whereby only the inner part of the drum on which the shoes operate are made of lamellar cast iron, namely the brake band. Additionally drums with built-in bearing kit and hub are added to this range.

## **Technical specifications**

| EAN code       | Axle            |
|----------------|-----------------|
| 8020584215548  | Rear            |
|                |                 |
| Width          | Height          |
| <b>60,5</b> mm | 73,5            |
|                |                 |
| Centering      | Max diame       |
| <b>43</b> mm   | <b>261,2</b> mm |