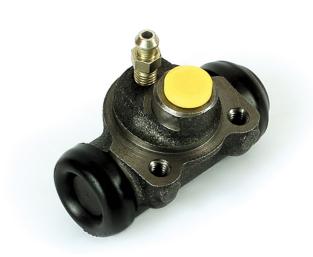

## BRAKE WHEEL CYLINDER A 12 009

## The A 12 009 brake wheel cylinder is synonymous with reliability

Brembo brake wheel cylinders are subjected to checks during the entire production process to guarantee their conformity to the strictest standards. Tightness, durability and burst tests are conducted to guarantee the reliability of the product in the most critical conditions of use.

## **Technical specifications**

| EAN code      | Axle           | Diameter        |  |
|---------------|----------------|-----------------|--|
| 8432509645383 | Rear           | <b>19,05</b> mm |  |
| Threading     | Braking system | Material        |  |