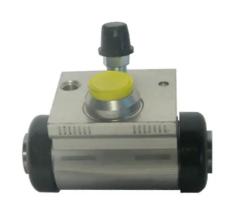

## **BRAKE WHEEL CYLINDER**A 12 013

## The A 12 013 brake wheel cylinder is synonymous with reliability

Brembo brake wheel cylinders are subjected to checks during the entire production process to guarantee their conformity to the strictest standards. Tightness, durability and burst tests are conducted to guarantee the reliability of the product in the most critical conditions of use.

## **Technical specifications**

| 10 X 1        | Bosch          | Aluminium      |
|---------------|----------------|----------------|
| Threading     | Braking system | Material       |
| 8432509645420 | Rear           | <b>17,5</b> mm |
| EAN code      | Axle           | Diameter       |