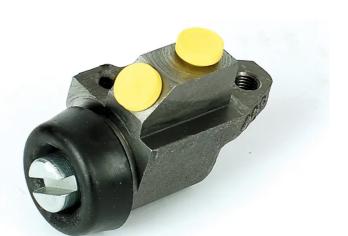

## **BRAKE WHEEL CYLINDER** A 12 015

The A 12 015 brake wheel cylinder is synonymous with reliability

Brembo brake wheel cylinders are subjected to checks during the entire production process to guarantee their conformity to the strictest standards. Tightness, durability and burst tests are conducted to guarantee the reliability of the product in the most critical conditions of use.