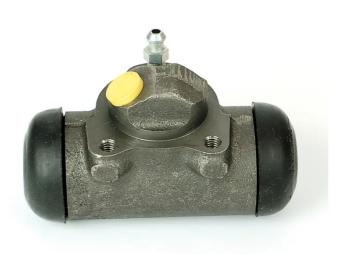

## BRAKE WHEEL CYLINDER A 12 020

The A 12 020 brake wheel cylinder is synonymous with reliability

Brembo brake wheel cylinders are subjected to checks during the entire production process to guarantee their conformity to the strictest standards. Tightness, durability and burst tests are conducted to guarantee the reliability of the product in the most critical conditions of use.

### **Technical specifications**

| EAN code      | Axle           | Diameter        |
|---------------|----------------|-----------------|
| 8432509645475 | Rear           | <b>28,57</b> mm |
|               |                |                 |
| Threading     | Braking system | Material        |
| 3/8 24 UNF    | Bendix         | Cast Iron       |