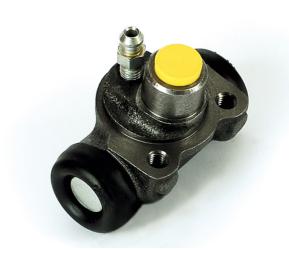

## BRAKE WHEEL CYLINDER A 12 026

## The A 12 026 brake wheel cylinder is synonymous with reliability

Brembo brake wheel cylinders are subjected to checks during the entire production process to guarantee their conformity to the strictest standards. Tightness, durability and burst tests are conducted to guarantee the reliability of the product in the most critical conditions of use.

## **Technical specifications**

| EAN code      | Axle           | Diameter         |
|---------------|----------------|------------------|
| 8432509600061 | Rear           | <b>17,46</b> mm  |
|               |                |                  |
| Threading     | Braking system | Material         |
| 8 x 1,25      | Bendix         | <b>Cast Iron</b> |