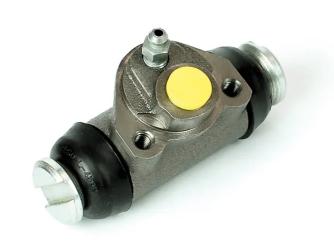

## BRAKE WHEEL CYLINDER A 12 034

## The A 12 034 brake wheel cylinder is synonymous with reliability

Brembo brake wheel cylinders are subjected to checks during the entire production process to guarantee their conformity to the strictest standards. Tightness, durability and burst tests are conducted to guarantee the reliability of the product in the most critical conditions of use.

## **Technical specifications**

| EAN code      | Axle           | Diameter        |
|---------------|----------------|-----------------|
| 8432509600108 | Rear           | <b>20,64</b> mm |
| Threading     | Braking system | Material        |
| 10 x 1,25     | Bendix         | Cast Iron       |