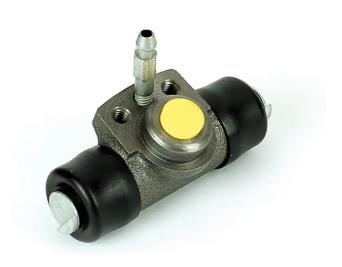

## BRAKE WHEEL CYLINDER A 12 044

The A 12 044 brake wheel cylinder is synonymous with reliability

Brembo brake wheel cylinders are subjected to checks during the entire production process to guarantee their conformity to the strictest standards. Tightness, durability and burst tests are conducted to guarantee the reliability of the product in the most critical conditions of use.

#### **Technical specifications**

| EAN code      | Axle           | Diameter        |
|---------------|----------------|-----------------|
| 8432509600146 | Rear           | <b>14,28</b> mm |
|               |                |                 |
| Threading     | Braking system | Material        |
| 10 x 1        | ATE            | Cast Iron       |