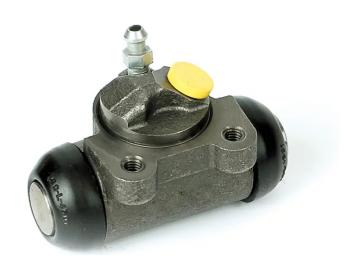

## BRAKE WHEEL CYLINDER A 12 062

## The A 12 062 brake wheel cylinder is synonymous with reliability

Brembo brake wheel cylinders are subjected to checks during the entire production process to guarantee their conformity to the strictest standards. Tightness, durability and burst tests are conducted to guarantee the reliability of the product in the most critical conditions of use.

## **Technical specifications**

| EAN code      | Axle           | Diameter       |
|---------------|----------------|----------------|
| 8432509645734 | Rear           | <b>22,2</b> mm |
| Threading     | Braking system | Material       |
| 3/8 24 UNF    | TRW            | Cast Iron      |