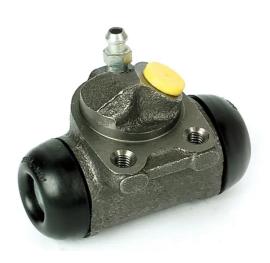

## **BRAKE WHEEL CYLINDER** A 12 071

The A 12 071 brake wheel cylinder is synonymous with reliability

Brembo brake wheel cylinders are subjected to checks during the entire production process to guarantee their conformity to the strictest standards. Tightness, durability and burst tests are conducted to guarantee the reliability of the product in the most critical conditions of use.

### **Technical specifications**

| EAN code      | Axle           | Diameter     |
|---------------|----------------|--------------|
| 8432509600252 | Rear           | <b>22</b> mm |
|               |                |              |
| Threading     | Braking system | Material     |
| 10 x 1        | Bendix         | Cast Iron    |