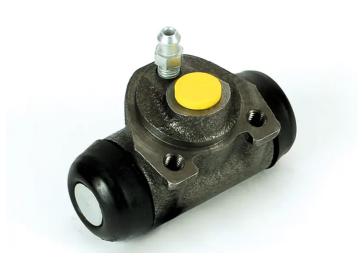

## BRAKE WHEEL CYLINDER A 12 080

## The A 12 080 brake wheel cylinder is synonymous with reliability

Brembo brake wheel cylinders are subjected to checks during the entire production process to guarantee their conformity to the strictest standards. Tightness, durability and burst tests are conducted to guarantee the reliability of the product in the most critical conditions of use.

## **Technical specifications**

| EAN code      | Axle           | Diameter        |
|---------------|----------------|-----------------|
| 8432509600337 | Rear           | <b>20,64</b> mm |
| Threading     | Braking system | Material        |
| 10 x 1        | Bendix         | Cast Iron       |