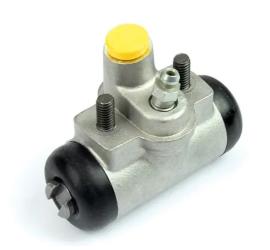

## BRAKE WHEEL CYLINDER A 12 087

## The A 12 087 brake wheel cylinder is synonymous with reliability

Brembo brake wheel cylinders are subjected to checks during the entire production process to guarantee their conformity to the strictest standards. Tightness, durability and burst tests are conducted to guarantee the reliability of the product in the most critical conditions of use.