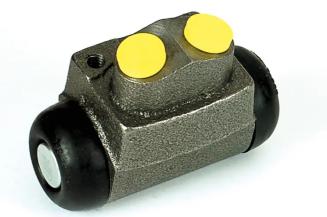

## **BRAKE WHEEL CYLINDER** A 12 106

The A 12 106 brake wheel cylinder is synonymous with reliability

Brembo brake wheel cylinders are subjected to checks during the entire production process to guarantee their conformity to the strictest standards. Tightness, durability and burst tests are conducted to guarantee the reliability of the product in the most critical conditions of use.