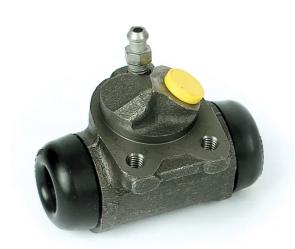

## **BRAKE WHEEL CYLINDER**A 12 110

## The A 12 110 brake wheel cylinder is synonymous with reliability

Brembo brake wheel cylinders are subjected to checks during the entire production process to guarantee their conformity to the strictest standards. Tightness, durability and burst tests are conducted to guarantee the reliability of the product in the most critical conditions of use.

## **Technical specifications**

| EAN code      | Axle           | Diameter        |
|---------------|----------------|-----------------|
| 8432509600573 | Rear           | <b>17,46</b> mm |
| Threading     | Braking system | Material        |
| 10 x 1        | Bendix         | Cast Iron       |