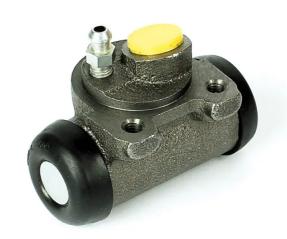

## **BRAKE WHEEL CYLINDER**A 12 139

## The A 12 139 brake wheel cylinder is synonymous with reliability

Brembo brake wheel cylinders are subjected to checks during the entire production process to guarantee their conformity to the strictest standards. Tightness, durability and burst tests are conducted to guarantee the reliability of the product in the most critical conditions of use.

## **Technical specifications**

EAN code Axle Diameter 8432509600818 Rear 20,64 mm

Threading Braking system Material

12 x 1 Bendix Cast Iron