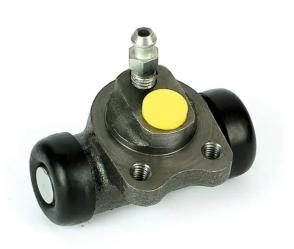

## **BRAKE WHEEL CYLINDER** A 12 155

The A 12 155 brake wheel cylinder is synonymous with reliability

Brembo brake wheel cylinders are subjected to checks during the entire production process to guarantee their conformity to the strictest standards. Tightness, durability and burst tests are conducted to guarantee the reliability of the product in the most critical conditions of use.