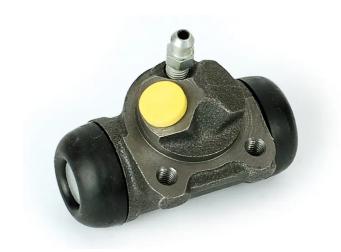

## **BRAKE WHEEL CYLINDER**A 12 181

## The A 12 181 brake wheel cylinder is synonymous with reliability

Brembo brake wheel cylinders are subjected to checks during the entire production process to guarantee their conformity to the strictest standards. Tightness, durability and burst tests are conducted to guarantee the reliability of the product in the most critical conditions of use.

## **Technical specifications**

| EAN code      | Axle           | Diameter        |  |
|---------------|----------------|-----------------|--|
| 8432509601174 | Rear           | <b>17,46</b> mm |  |
| Threading     | Braking system | Material        |  |