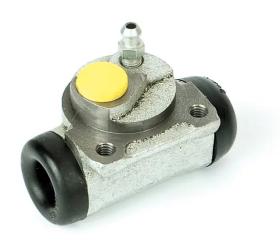

## **BRAKE WHEEL CYLINDER** A 12 204

The A 12 204 brake wheel cylinder is synonymous with reliability

Brembo brake wheel cylinders are subjected to checks during the entire production process to guarantee their conformity to the strictest standards. Tightness, durability and burst tests are conducted to guarantee the reliability of the product in the most critical conditions of use.

### **Technical specifications**

| EAN code      | Axle           | Diameter        |
|---------------|----------------|-----------------|
| 8432509601358 | Rear           | <b>20,64</b> mm |
|               |                |                 |
| Threading     | Braking system | Material        |
| 12 x 1        | Bendix         | Cast Iron       |