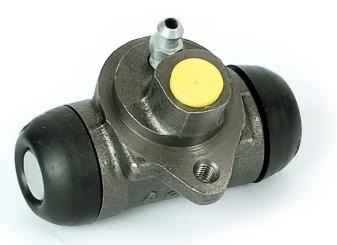

## **BRAKE WHEEL CYLINDER** A 12 222

The A 12 222 brake wheel cylinder is synonymous with reliability

Brembo brake wheel cylinders are subjected to checks during the entire production process to guarantee their conformity to the strictest standards. Tightness, durability and burst tests are conducted to guarantee the reliability of the product in the most critical conditions of use.

### **Technical specifications**

| Axle           | Diameter                      |
|----------------|-------------------------------|
| Rear           | <b>19,05</b> mm               |
|                |                               |
| Braking system | Material                      |
| Bendix         | Cast Iron                     |
|                | <b>Rear</b><br>Braking system |