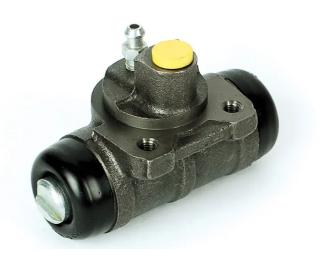

## **BRAKE WHEEL CYLINDER** A 12 248

The A 12 248 brake wheel cylinder is synonymous with reliability

Brembo brake wheel cylinders are subjected to checks during the entire production process to guarantee their conformity to the strictest standards. Tightness, durability and burst tests are conducted to guarantee the reliability of the product in the most critical conditions of use.

### **Technical specifications**

| EAN code      | Axle           | Diameter     |
|---------------|----------------|--------------|
| 8432509601723 | Rear           | <b>22</b> mm |
|               |                |              |
| Threading     | Braking system | Material     |
| 10 x 1        | Bendix         | Cast Iron    |