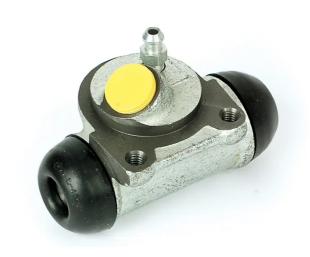

## **BRAKE WHEEL CYLINDER**A 12 313

## **Technical specifications**

| EAN code      | Axle           | Diameter        |
|---------------|----------------|-----------------|
| 8432509602379 | Rear           | <b>20,64</b> mm |
|               |                | •               |
| Threading     | Braking system | Material        |
| 12 x 1        | Bendix         | Cast Iron       |