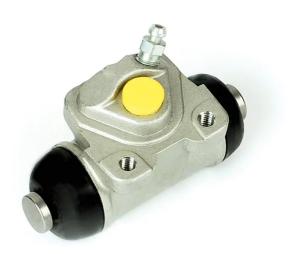

## **BRAKE WHEEL CYLINDER** A 12 331

The A 12 331 brake wheel cylinder is synonymous with reliability

Brembo brake wheel cylinders are subjected to checks during the entire production process to guarantee their conformity to the strictest standards. Tightness, durability and burst tests are conducted to guarantee the reliability of the product in the most critical conditions of use.

## **Technical specifications**

| EAN code      | Axle           | Diameter        |
|---------------|----------------|-----------------|
| 8432509602553 | Rear           | <b>20,64</b> mm |
|               |                | -               |
| Threading     | Braking system | Material        |
| 10 x 1        | TRW            | Aluminium       |