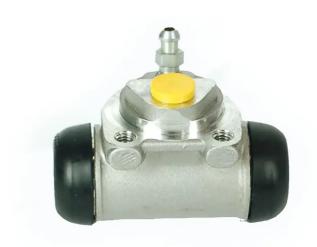

## **BRAKE WHEEL CYLINDER**A 12 341

## The A 12 341 brake wheel cylinder is synonymous with reliability

Brembo brake wheel cylinders are subjected to checks during the entire production process to guarantee their conformity to the strictest standards. Tightness, durability and burst tests are conducted to guarantee the reliability of the product in the most critical conditions of use.

## **Technical specifications**

| 10 x 1        | Bendix         | Cast Iron    |
|---------------|----------------|--------------|
| Threading     | Braking system | Material     |
| 8432509602614 | Rear           | <b>22</b> mm |
| EAN code      | Axle           | Diameter     |