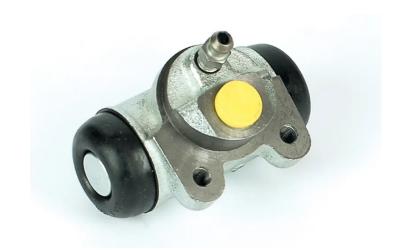

## BRAKE WHEEL CYLINDER A 12 343

## The A 12 343 brake wheel cylinder is synonymous with reliability

Brembo brake wheel cylinders are subjected to checks during the entire production process to guarantee their conformity to the strictest standards. Tightness, durability and burst tests are conducted to guarantee the reliability of the product in the most critical conditions of use.

## **Technical specifications**

| Threading 10 x 1                 | Braking system TRW  | Material<br>Cast Iron |
|----------------------------------|---------------------|-----------------------|
| EAN code<br><b>8432509602638</b> | Axle<br><b>Rear</b> | Diameter<br>22,2 mm   |
|                                  |                     |                       |