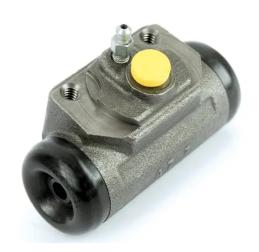

## BRAKE WHEEL CYLINDER A 12 461

## **Technical specifications**

EAN code Axle Diameter 8432509603727 Rear 19,05 mm

Threading Material 3/8 24 UNF Cast Iron

**COMPATIBLE VEHICLES** 