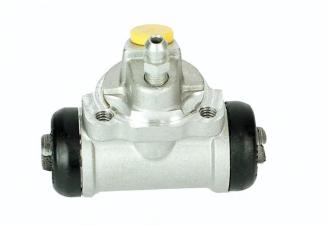

## **BRAKE WHEEL CYLINDER** A 12 525

The A 12 525 brake wheel cylinder is synonymous with reliability

Brembo brake wheel cylinders are subjected to checks during the entire production process to guarantee their conformity to the strictest standards. Tightness, durability and burst tests are conducted to guarantee the reliability of the product in the most critical conditions of use.

## **Technical specifications**

| EAN code      | Axle           | Diameter        |
|---------------|----------------|-----------------|
| 8432509604366 | Rear           | <b>19,05</b> mm |
|               |                |                 |
| Threading     | Braking system | Material        |
| 10 x 1        | NABCO/TOKICO   | Aluminium       |