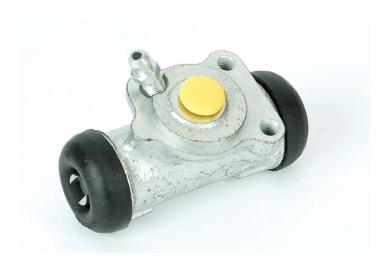

## BRAKE WHEEL CYLINDER A 12 558

## **Technical specifications**

EAN code Axle Diameter 8432509604687 Rear 19,05 mm

Threading Material 10 x 1 Cast Iron

**COMPATIBLE VEHICLES** 