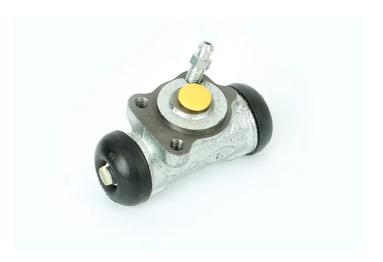

## **BRAKE WHEEL CYLINDER**A 12 561

## The A 12 561 brake wheel cylinder is synonymous with reliability

Brembo brake wheel cylinders are subjected to checks during the entire production process to guarantee their conformity to the strictest standards. Tightness, durability and burst tests are conducted to guarantee the reliability of the product in the most critical conditions of use.