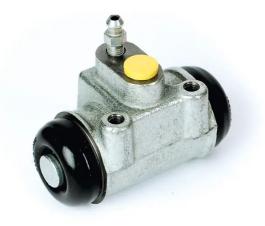

## BRAKE WHEEL CYLINDER A 12 567

The A 12 567 brake wheel cylinder is synonymous with reliability

Brembo brake wheel cylinders are subjected to checks during the entire production process to guarantee their conformity to the strictest standards. Tightness, durability and burst tests are conducted to guarantee the reliability of the product in the most critical conditions of use.

## **Technical specifications**

| EAN code      | Axle           | Diameter     |
|---------------|----------------|--------------|
| 8432509604762 | Rear           | <b>27</b> mm |
|               |                |              |
| Threading     | Braking system | Material     |
| 10 x 1        | APL            | Cast Iron    |