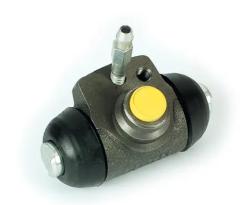

## **BRAKE WHEEL CYLINDER**A 12 568

## **Technical specifications**

| EAN code      | Axle           | Diameter       |
|---------------|----------------|----------------|
| 8432509604779 | Rear           | <b>22,2</b> mm |
| Threading     | Braking system | Material       |
| 10 x 1        | FTE            | Cast Iron      |