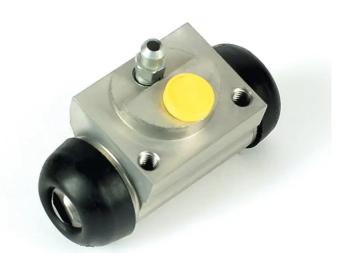

## **BRAKE WHEEL CYLINDER** A 12 601

The A 12 601 brake wheel cylinder is synonymous with reliability

Brembo brake wheel cylinders are subjected to checks during the entire production process to guarantee their conformity to the strictest standards. Tightness, durability and burst tests are conducted to guarantee the reliability of the product in the most critical conditions of use.

### **Technical specifications**

| EAN code      | Axle      | Diameter        |
|---------------|-----------|-----------------|
| 8432509605103 | Rear      | <b>19,05</b> mm |
|               |           |                 |
| Threading     | Material  |                 |
| 10 x 1        | Aluminium |                 |