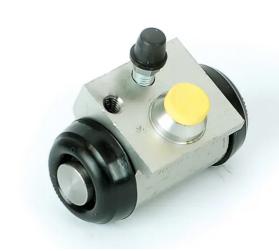

## **BRAKE WHEEL CYLINDER** A 12 604

## **Technical specifications**

| Threading 10 x 1     | Braking system <b>Bosch</b> | Material<br><b>Aluminium</b> |
|----------------------|-----------------------------|------------------------------|
| EAN code             | Axle                        | Diameter                     |
| <b>8432509605134</b> | <b>Rear</b>                 | 17,46 mm                     |