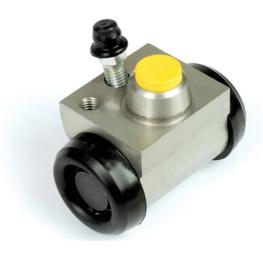

## **BRAKE WHEEL CYLINDER** A 12 618

The A 12 618 brake wheel cylinder is synonymous with reliability

Brembo brake wheel cylinders are subjected to checks during the entire production process to guarantee their conformity to the strictest standards. Tightness, durability and burst tests are conducted to guarantee the reliability of the product in the most critical conditions of use.