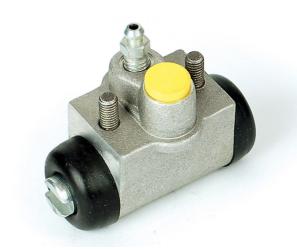

## **BRAKE WHEEL CYLINDER**A 12 841

## **Technical specifications**

EAN code Diameter 8432509629987 Axle 19,05 mm

Threading Material

10 x 1 Aluminium