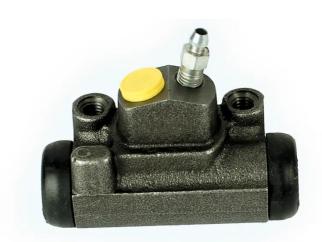

## **BRAKE WHEEL CYLINDER**A 12 876

## The A 12 876 brake wheel cylinder is synonymous with reliability

Brembo brake wheel cylinders are subjected to checks during the entire production process to guarantee their conformity to the strictest standards. Tightness, durability and burst tests are conducted to guarantee the reliability of the product in the most critical conditions of use.

## **Technical specifications**

 EAN code
 Axle
 Diameter

 8432509630334
 Rear
 17,46 mm

Threading Material 10 x 1 Cast Iron

**COMPATIBLE VEHICLES** 