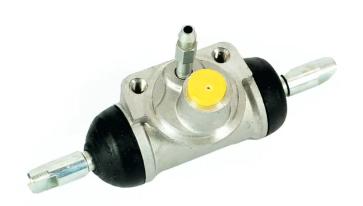

## BRAKE WHEEL CYLINDER A 12 934

## The A 12 934 brake wheel cylinder is synonymous with reliability

Brembo brake wheel cylinders are subjected to checks during the entire production process to guarantee their conformity to the strictest standards. Tightness, durability and burst tests are conducted to guarantee the reliability of the product in the most critical conditions of use.