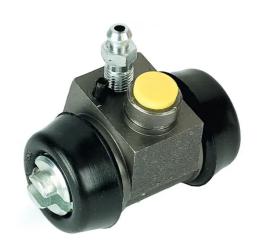

## BRAKE WHEEL CYLINDER A 12 967

## The A 12 967 brake wheel cylinder is synonymous with reliability

Brembo brake wheel cylinders are subjected to checks during the entire production process to guarantee their conformity to the strictest standards. Tightness, durability and burst tests are conducted to guarantee the reliability of the product in the most critical conditions of use.