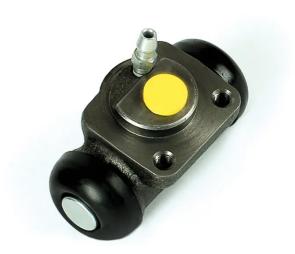

## BRAKE WHEEL CYLINDER A 12 B12

## The A 12 B12 brake wheel cylinder is synonymous with reliability

Brembo brake wheel cylinders are subjected to checks during the entire production process to guarantee their conformity to the strictest standards. Tightness, durability and burst tests are conducted to guarantee the reliability of the product in the most critical conditions of use.

## **Technical specifications**

EAN code Axle Diameter 8432509632673 Rear 19,05 mm

Threading Material 10 x 1 Cast Iron

**COMPATIBLE VEHICLES** 