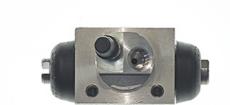

## BRAKE WHEEL CYLINDER A 12 C07

## **Technical specifications**

EAN code Axle Diameter 8432509653906 Rear 17,46 mm

Threading Material

10 x 1 Aluminium

**COMPATIBLE VEHICLES** 