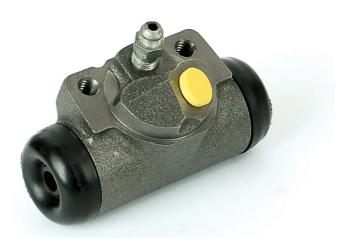

## BRAKE WHEEL CYLINDER A 12 C56

The A 12 C56 brake wheel cylinder is synonymous with reliability

Brembo brake wheel cylinders are subjected to checks during the entire production process to guarantee their conformity to the strictest standards. Tightness, durability and burst tests are conducted to guarantee the reliability of the product in the most critical conditions of use.