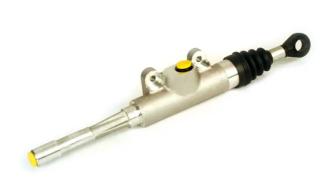

## BRAKE MASTER CYLINDER C 06 004

The C 06 004 brake master cylinder is synonymous with reliability

Brembo's hydraulic range not only contains braking system components, but also clutch components, including clutch pipes and cylinders, as well as the brake master cylinder. All Brembo brake master cylinders are subjected to rigid operating, tightness (hydraulic and pneumatic) and durability tests.

## **Technical specifications**

EAN code
8432509605509

Axle

Diameter
19,05 mm

Threading
Braking system
Material
10 x 1

FTE
Aluminium

**COMPATIBLE VEHICLES** 