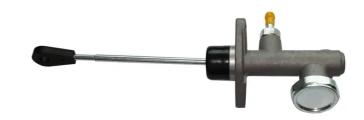

## **BRAKE MASTER CYLINDER** C 10 005

## The C 10 005 brake master cylinder is synonymous with reliability

Brembo's hydraulic range not only contains braking system components, but also clutch components, including clutch pipes and cylinders, as well as the brake master cylinder. All Brembo brake master cylinders are subjected to rigid operating, tightness (hydraulic and pneumatic) and durability tests.

## **Technical specifications**

Threading Material 10 X 1 Aluminium

**COMPATIBLE VEHICLES** 