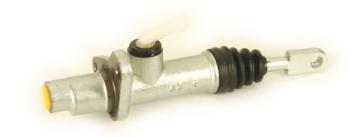

## BRAKE MASTER CYLINDER C 23 023

## The C 23 023 brake master cylinder is synonymous with reliability

Brembo's hydraulic range not only contains braking system components, but also clutch components, including clutch pipes and cylinders, as well as the brake master cylinder. All Brembo brake master cylinders are subjected to rigid operating, tightness (hydraulic and pneumatic) and durability tests.

## **Technical specifications**

Threading Material

12 x 1 Cast Iron

**COMPATIBLE VEHICLES** 